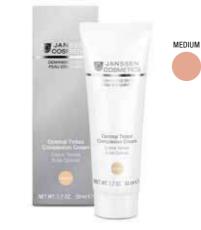

### OPTIMAL TINTED COMPLEXION CREAM

Tinted day protection cream with SPF 10 for demanding skin. Provides a fresh, youthful complexion. With a moisture complex derived from natural sugars. The cream mattifies and gives a natural-looking complexion at the same time. It is easy to apply and maintains the skin's natural radiance throughout the day.