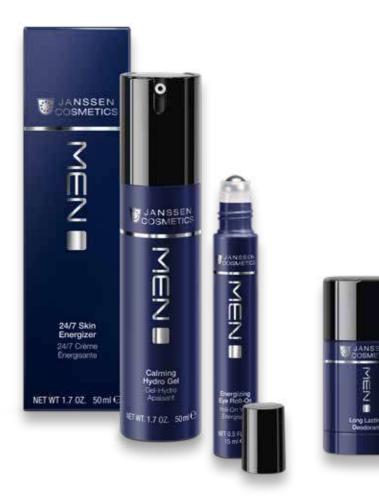

### 24/7 SKIN ENERGIZER

Activating anti-aging cream for men's mature skin. It absorbs quickly, provides maximum moisture, reduces lines and wrinkles and protect against harmful environmental stresses – for skin that feels fresh and nourished. The innovative formula contains Men's SuperMoist, an agent specially developed for men's skin for instant and long-lasting moisture. A must for a good start to the day.

### CALMING HYDRO GEL

The moisturizing cream gel combines the benefits of a light care cream with the soothing feeling of an after shave gel. The intensely moisturizing formula absorbs quickly and leaves skin feeling fresh. Men's SuperMoist stimulates moisture retention, increasing both smoothness and hydration of male skin.

### ENERGIZING EYE ROLL-ON

The refreshing Energizing Eye Roll-On instantly tackles signs of fatigue. The cooling massage ball applies the powerful formula directly to the skin. SPECIMEN, a 100% natural anti-aging agent specially developed for men from the leaves of the South African baobab tree, aids the skin's elasticity and firmness, visibly reducing wrinkles and puffiness.

### LONG LASTING DEODORANT

Alcohol-free deodorant stick with a mild spicy scent. Extremely skin-friendly and effective. Long-lasting freshness from morning to night.

Retail Ref.: 8660 15 ml

Retail Ref.: 8678 30 g