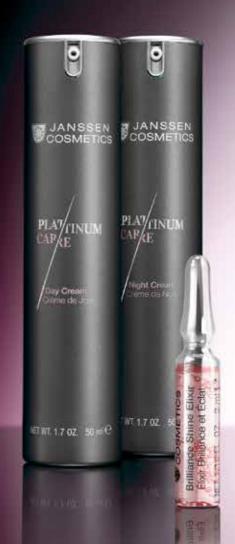

# PLATINUM CARE LUXURY MEETS PERFECTION

Platinum, one of the rarest and most exclusive raw materials on earth, represents extraordinary luxury and pure elegance. In the exclusive PLATINUM CARE range, this noble material has been processed in combination with other high-quality anti-aging agents.

The unique Platinum MP complex consists of three components: finely dispersed colloidal platinum, high-tech MatrixyI™ Synthe'6™ peptide and silk acacia extract.

Platinum smooths and mattifies the skin's surface and instantly improves its feel. The skin instantly looks refreshed and relaxed! The high-tech MatrixyI™ Synthe'6™ peptide has extraordinary wrinkle-filling properties. The skin profile is visibly smoothed, wrinkles are plumped from within and the skin tissue is sustainably restored. Multi-active silk acacia extract also reduces signs of fatigue such as dark circles, swelling and stressed facial features - for a wonderfully youthful appearance! PLATINUM CARE is pure luxury for the skin and opens a new era in anti-aging care!

### DAY CREAM

The premium anti-aging day cream supplies the skin all day with highly active anti-aging ingredients. The exclusive Platinum-MP complex has been shown to improve skin structure, increase its elasticity and give it a youthful radiance. Lines and wrinkles are reduced and skin moisture is optimized. PLATINUM CARE Day Cream also contains mango butter, for a nourishing and delicate protective film on the skin, vitamin E acetate to neutralize free radicals, as well as moisturizing short- and long-chain hyaluronic acids.

### NIGHT CREAM

Retail

Cabin

Ref.: 1220

Ref.: 1220P

The premium anti-aging night care supports cellular regeneration processes that are especially active during the night. The Platinum MP complex has exceptional wrinkle filling properties, the skin profile is visibly smoothed, wrinkles plumped from withing and skin tissue sustainably restored. PLATINUM CARE Night Cream contains a rich lipid complex of shea and mango butter as well as macadamia nut oil. This provides a nourishing protective film and assists the epidermal corneal barrier. Vitamin E neutralizes free radicals, while short- and long-chain hyaluronic acids provide beneficial moisture.

### BRILLIANCE SHINE ELIXIR

The highly concentrated premium ampoule instantly compensates for signs of skin fatigue. The specially developed fluid with precious silk acacia extract, MatrixyI<sup>™</sup> Synthe '6<sup>™</sup> and hyaluronic acid intensively moisturizes the skin, giving it a fresher, more vital appearance. Signs of fatigue are reduced, the skin appears toned and wonderfully recovered.