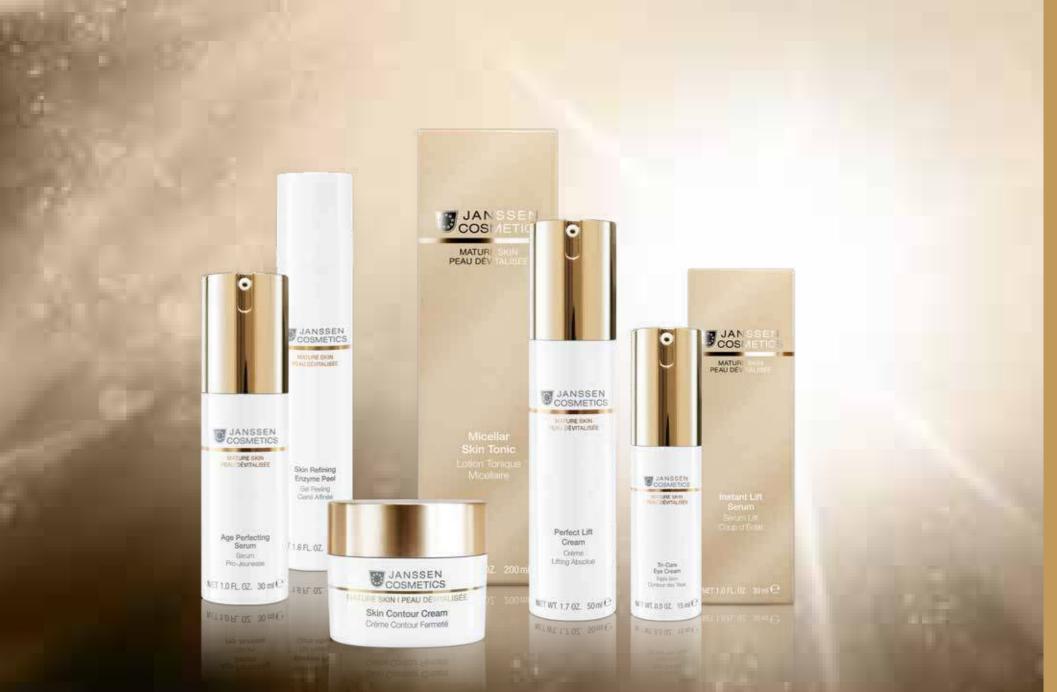

# MATURE SKIN

Mature Skin is the exclusive anti-aging line, based on powerful and innovative active ingredient combinations. The systemic care has been specially developed for the needs of mature skin and leaves no sign of skin aging overlooked.

Whether wrinkles, dull skin, loss of elasticity or pigmentation spots: MATURE SKIN activates the skin's natural renewal process and conceals small blemishes. Perfect formulations, state-of-the-art technologies, unique textures and a delicate fragrance make MATURE SKIN an absolute anti-aging care experience. For a youthfully fresh and radiant complexion as well as firmer, more even and smoother skin!

### MAIN ACTIVE INGREDIENTS:

CRC (Cellular Regeneration Complex) - reduces wrinkles, tones,

Alpine rose plant stem cells - strengthen the skin, make the skin

• ESP (elastin-stimulating peptides) – stimulate elastin synthesis

### MICELLAR SKIN TONIC

The alcohol-free, mild, micelle-based facial tonic gently and thoroughly removes the last traces of make up and cleansing products. While the tonic refreshes and moisturizes the skin, it regenerates and stabilizes the acid mantle. The tonic improves the skin's receptiveness to subsequent care products and forms the ideal finish for facial cleansing.

### SKIN REFINING ENZYME PEEL

Enzyme peeling gel gently removes irregularly hardened and dead skin cells without physical irritation. It contains enzymes that help break down proteins between the uppermost skin cells, gently exfoliating. Application promotes the new, healthy skin cell formation. Regular use makes the skin more receptive to subsequent care products.

### AGE PERFECTING SERUM

The care concentrate visibly improves skin structure and firmness and gives the skin luminosity as well as a particularly fresh, youthful appearance. The Cellular Regeneration Complex ensures comprehensive regeneration of mature skin and strengthens skin structure. Wrinkles are visibly reduced and the skin toned. Vitamins C and E protect the skin from free radicals and prevent premature, light-induced skin aging.

### INSTANT LIFT SERUM

The instant lifting serum gives the skin refreshed radiance within minutes. Skin appears plumped, smoother, more elastic and firmer. Highly concentrated marine collagen instantly and visibly tones skin and provides it with soothing moisture. Wrinkles are visibly reduced, while the skin regains its firmness.

### PERFECT LIFT CREAM

The firming anti-aging care with Cellular Regeneration Complex is the perfect facial care for more toned skin and a fresher complexion. Cellular Regeneration Complex's powerful active ingredients promote holistic regeneration of mature skin and strengthen its structure. Wrinkles are visibly reduced and the skin noticeably toned.

### SKIN CONTOUR CREAM

The rich, structural care cream strengthens and tones skin in need of regeneration from within. Peptides stimulate elastin production, strengthen connective tissue structure and lift facial contours. The anti-inflammatory and antioxidant properties of highly active SORR plant extract combat melanin buildup and skin redness, resulting in a more even, radiant complexion.

### TRI-CARE EYE CREAM

The toning 3-way eye care specifically fights age wrinkles and signs of stress and fatigue around the eye. Vitamin A palmitate stimulates cell activity and the skin's renewal process. The Cellular Regeneration Complex ensures comprehensive skin regeneration. Wrinkles are visibly reduced and the skin structure is strengthened.