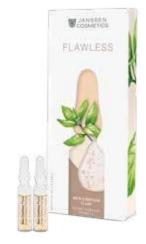

### FLAWLESS · SKIN CONTOUR FLUID

The skin toning power fluid! Skin Contour Fluid specifically combats the loss of skin elasticity and gives it more resilience and firmness. Elastinstimulating peptides visibly lift the facial contour of mature skin. A highly active plant extract of Sigesbeckia orientalis and Rabdosia rubescens is antioxidizing and also targets pigment disorders and age spots. Skin is plumped from within and the complexion appears much more even and visibly smoothed.