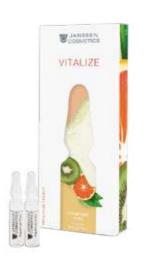

### VITALIZE · SUPERFRUIT FLUID

Superfruit Fluid delivers concentrated vitamin power for maximum vitality and freshness! The vial with fruity active vitamin C and a selected superfruit complex softens fine lines and wrinkles, protects the skin from premature aging and leaves the complexion rosy-fresh. With a vitamin C derivative and an antioxidant fruit extract of blueberry, kiwi, lime, goji berry and pomegranate, Superfruit Fluid is the power formula for smoother and visibly refreshed skin.