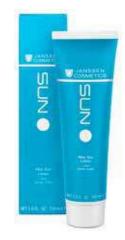

### SUN PROTECTION SPRAY SPF 30

Sun Protection Spray SPF 30 delivers transparent, high-level protection for the body against UVA and UVB rays. Thanks to its ultra-light texture, the transparent spray can be evenly applied in no time and leaves a non-sticky, non-greasy finish. Sun Protection Spray SPF 30 contains a photostable broadband filter system, delivering high-level protection against sunburn and light-induced skin aging.