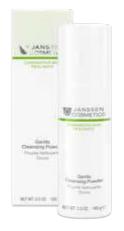

### GENTLE CLEANSING POWDER

Powder for thorough and very mild deep cleansing of combination facial skin. Effortlessly cleanses even the delicate combination skin from oil residues and make up and maintains the skin's own moisture. For a clear, matt appearance, leaving the skin feeling soft!