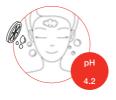

# SPECIAL TREATMENT WITH INSTANT RESULTS

The highly effective, fruit acid-based EXFOLIATION SYSTEM treatment concept may only be used by trained JANSSEN COSMETICS partners.

The deep-working treatment method can effectively alleviate surface irregularities, pigmentation disorders, blemishes and fine lines in tired, pale skin. Success is quickly visible and the skin is more radiant, youthful and even.

Cleansing milk with 1.6% fruit acids. For preparing all skin types to be subsequently treated with fruit acid-containing gels. The content of fruit acids and salicylic acid has a keratolytic effect i.e. They loosen and assist with the exfoliation of excess dead skin cells. Blemishes are effectively targeted. Skin becomes clean and clear.