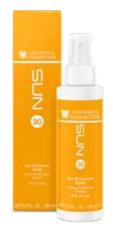

### SUN PROTECTION SPRAY SPF 30

Sun Protection Spray SPF 30 delivers transparent, high-level protection for the body against UVA and UVB rays. Thanks to its ultra-light texture, the transparent spray can be evenly applied in no time and leaves a non-sticky, non-greasy finish. Sun Protection Spray SPF 30 contains a photostable broadband filter system, delivering high-level protection against sunburn and light-induced skin aging.

### HIGH PROTECTION SUN CARE SPF 50

High Protection Sun Care SPF 50 protects while preventing premature light-induced skin aging. The fast-absorbing anti-aging formula is suitable for all particularly sensitive skin areas and has a pleasantly light texture. A broadband filter system effectively protects the skin from UVA and UVB rays, providing high protection against sunburn, wrinkling and sun-induced pigmentation.