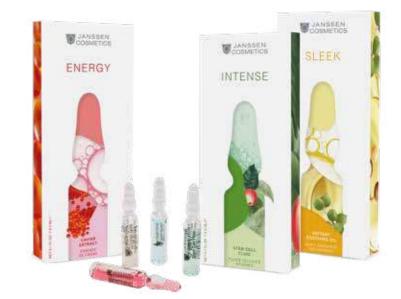

# AMPOULES OUR SMALL GREAT MIRACLES

Two milliliters that pack a punch - for the exceptional care ritual at the institute and at home!

JANSSEN COSMETICS ampoules feature an extraordinary interplay of nature and science - perfectly tailored to every skin need and individually created for every skin type. The high-dose fluids contain a unique combination of ingredients carefully selected to achieve instantly visible and impressive long-term results.

The perfect chill-out for your skin! CBD Calming Fluid is the intensive treatment for soothing skin. The rich formula with CBD oil soothes skin irritations and redness and strengthens the skin's resistance. CBD oil is ideal for stressed skin due to its anti-irritant properties. Truffle of the North, an innovative mushroom extract, blocks pain receptors and lessens skin irritability. Combined hyaluronic acid and aloe vera also supply beneficial moisture.

### $\mathsf{CHILL} \cdot \mathsf{cbd}\,\mathsf{calming}\,\mathsf{fluid}$

### RESET · BI-PHASE SKIN RECOVERY

Two phases for intensive skin regeneration! Bi-Phase Skin Recovery strengthens the skin's natural barrier, leaving it glowing and well rested. The rich 2-phase vial pampers the skin with a lipid phase of precious flower and vegetable oils as well as a hydrophase of hyaluron and bush clover extract, which reduces signs of tired skin. The skin is given a soothing "reset", and the delicate lavender scent relaxes and calms.

### GLAZE · RADIANT SKIN FLUID

With Glaze, a youthfully fresh glow is guaranteed! If the skin looks tired and dull, it needs a fresh, instantly effective treatment. Radiant Skin Fluid leaves the complexion exceptionally radiant. An algae extract from the Indian Ocean has been shown to improve the skin's radiance. Peony extract delivers more even and lighter-looking skin. 2-part hyaluron infuses the skin, reducing lines and wrinkles. For smooth skin and a natural glow!

### ACTIVATE · MARINE COLLAGEN FLUID

Toning anti-aging booster! In no time, the marine collagen fluid palpably and visibly lifts. The high-dose concentrate delivers exceptional toning from the very first application. Marine collagen lies like a second skin surface, binding natural moisture and concealing fine lines and wrinkles in the blink of an eye. Pomegranate extract and hyaluronic acid plump the skin to make it appear more youthful.

The intensive treatment for radiant eyes in the morning! Eye Flash Fluid reduces puffiness and instantly smooths dryness lines and the sensitive skin around the eyes. The highly effective serum contains a combination of short- and long-chain hyaluronic acid for visible lifting. The Matrixyl 3000 peptide complex also aids collagen synthesis. Skin elasticity and resilience are improved. For refreshed and radiant eyes.

### MOISTURE · HYALURON FLUID

The booster for perfectly moisturized skin! Air-conditioning, heat, cold and too little hydration dry the skin. As a result, the skin tightens and lines and wrinkles appear, regardless of age. Hyaluronic fluid provides thirsty skin with lasting moisture. Long- and short-chain hyaluronic acids moisturize, reduce dryness lines and leave the complexion looking rosy and fresh!

### SLEEK · INSTANT SOOTHING OIL

Highly effective SOS helper to instantly soothe skin and strengthen the skin barrier. Instant Soothing Oil is an oil-rich concentrate for particularly dry, sensitive skin. A highly active phytocomplex of blackcurrant seed oil, balloon vine and sunflower oil has regenerative properties and reduces allergic reactions. The selected combination of ISIS, squalane, macadamia nut oil and calendula extract reduces inflammation and nourishes the skin smoothly and softly.

### PURIFY · DETOX FLUID

The vitality cure to stimulate the skin's own detoxification powers. Stress, hustle and bustle and increased UV exposure overwhelm the skin's natural cell cleansing. Detox Fluid aids the skin's own elimination of damaged cells to counteract a tired, worn complexion. Highly active peptides derived from avocado as well as yeast extract and hyaluronic acid freshen and revitalize the skin. Age spots, lines and wrinkles are softened and the skin receives youthful, even radiance.

### **REFINING** · RETINOL FLUID

The skin-refining intensive treatment impresses with its anti-aging properties. Refining Retinol Fluid targets blemishes and stimulates collagen production and cell renewal. The skin glows and is palpably toned. Deep-acting, encapsulated retinol delivers youthful radiance. The innovative Equal Refining Complex reduces oily sheen and pore size for an even complexion. Boosters such as hyaluronic acid moisturize intensively.

### VITALIZE · SUPERFRUIT FLUID

Superfruit Fluid delivers concentrated vitamin power for maximum vitality and freshness! The vial with fruity active vitamin C and a selected superfruit complex softens fine lines and wrinkles, protects the skin from premature aging and leaves the complexion rosy-fresh. With a vitamin C derivative and an antioxidant fruit extract of blueberry, kiwi, lime, goji berry and pomegranate, Superfruit Fluid is the power formula for smoother and visibly refreshed skin.

### LIFTING · ANTI-WRINKLE BOOSTER

Anti-Wrinkle Booster is the non-invasive Botox alternative in vial form! The tiny miracle is suitable for every skin type and provides a maximum of skin-smoothing anti-wrinkle ingredients. Innovative active ingredients derived from South American paracress reduce facial wrinkles together with a biopolymer from the cassava root noticeably tones the skin. Hyaluronic acid hydrates and plumps the skin from within. Lines and wrinkles are reduced and skin elasticity is increased.

### FLAWLESS · SKIN CONTOUR FLUID

The skin toning power fluid! Skin Contour Fluid specifically combats the loss of skin elasticity and gives it more resilience and firmness. Elastinstimulating peptides visibly lift the facial contour of mature skin. A highly active plant extract of Sigesbeckia orientalis and Rabdosia rubescens is antioxidizing and also targets pigment disorders and age spots. Skin is plumped from within and the complexion appears much more even and visibly smoothed.

### ENERGY · CAVIAR EXTRACT

The energizing intensive treatment for a vital complexion! The highly concentrated, regenerating fluid allows tired, stressed skin to breathe again and gives it new vitality. Selected ingredients such as caviar extract, hyaluronic acid and a marine plankton extract stimulate natural cell and skin regeneration, combat premature skin aging and provide a rosy-fresh and radiant complexion.

### INTENSE · STEM CELL FLUID

New strength and freshness for skin in need of regeneration! With age, cells lose their ability to divide. Negative influences such as UV radiation further reduce stem cells' reproductive capacity. Stem Cell Fluid contains the stem cell extract of a particularly robust apple variety. Protecting and strengthening skin cells prolongs their life cycle and the skin is guarded against premature aging. Hyaluronic acid also moisturizes and smooths the skin.

### EVENLY · MELAFADIN FLUID

The special skin brightening concentrate! Melafadin fluid hinders melanin synthesis at its origin. Regular use of Melafadin Fluid in combination with other cosmeceuticals brightens skin and fades pigment spots. The combination of lipo amino acid, vitamin C phosphate and a highly active plant extract blocks melanin maturation and uptake into corneal layer cells. Long-chain hyaluronic acid moisturizes intensively and smooths the skin.

### **COUPEROSE FLUID**

Characteristics of couperose-prone skin are redness, dryness and sensitivity. Couperose Fluid contains active ingredients that have been shown to relieve these symptoms. Sensitive Complex strengthens the skin's capillary system and reduces redness. Allantoin soothes the skin. The result: The appearance of couperose is reduced and vascular elasticity is enhanced. Red veins appear reduced.