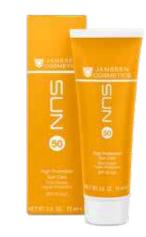

### HIGH PROTECTION SUN CARE SPF 50

High Protection Sun Care SPF 50 protects while preventing premature light-induced skin aging. The fast-absorbing anti-aging formula is suitable for all particularly sensitive skin areas and has a pleasantly light texture. A broadband filter system effectively protects the skin from UVA and UVB rays, providing high protection against sunburn, wrinkling and sun-induced pigmentation.