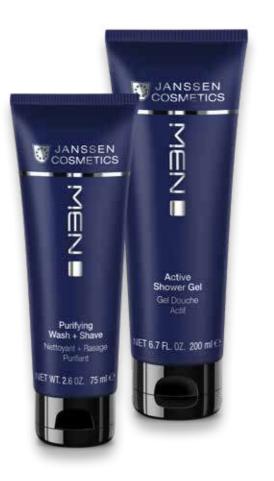

### PURIFYING WASH + SHAVE

Practical washing and shaving gel for men. Lathering with warm water creates a luxuriously creamy foam ideal for thorough cleaning and/or shaving. The special 2-in-1 formula with D-panthenol relieves irritation and leaves skin feeling fresh and relaxed.

### ACTIVE SHOWER GEL

The revitalizing formula gently yet thoroughly cleanses the skin and hair, leaving you with a fantastic fresh feeling. Thanks to mild coconut and sugar surfactants, Active Shower Gel cleanses especially gently and protects skin from drying out. Right after use, skin and hair appear supple, conditioned and fresh.

Retail Ref.: 8600 75 ml Retail Ref.: 86070 200 ml Retail Ref.: 8620 50 ml Retail Ref.: 8610 50 ml