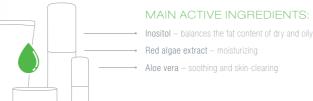

Combination Skin is based on the effective spectrum of rice bran, also known as inositol. An active ingredient that both provides dry skin areas with intensive moisture and lastingly mattifies the oily sheen on the forehead, nose and chin. A true all-rounder that balances the natural skin function and leaves a silky matt complexion.

Inositol – balances the fat content of dry and oily skin areas