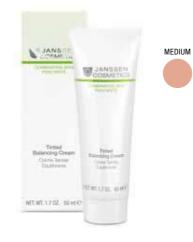

# TINTED BALANCING CREAM

The tinted care cream normalizes and balances both dry and oily areas of combination skin. The particularly low lipid content targets and nourishes combination skin, giving it an even and gently mattified surface. Combination skin's natural balance is restored and enlarged pores are visibly refined.