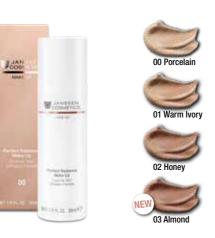

### PERFECT RADIANCE MAKE UP

Perfect Radiance Make Up is a natural-looking make up with UV protection (SPF 15). The light, non-greasy texture with medium coverage melts into the skin and ensures an even , radiantly beautiful complexion from morning to night. Perfect Radiance Make Up is the perfect combination of tinting and care. Essential antiaging ingredients such as hyaluronic acid moisturize and smoothe wrinkles.

### PERFECT COVER CREAM

Special camouflage cream with high opacity and a wide range of use for acne, scars, birthmarks, pigment spots, redness, freckles, red and varicose veins. Also suitable for special occasions, such as photo shoots and bridal make up. Available in five different shades from light to dark. To perfectly adapt to the respective skin tone, individual shades can be mixed at any time.