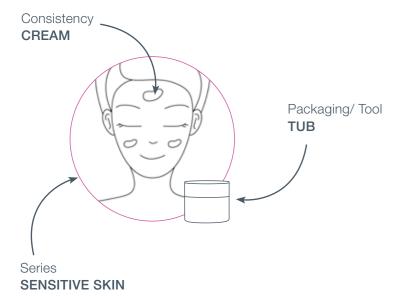

# SENSITIVE SKIN

### BUILDING, STRENGTHENING & PROTECTING SENSITIVE SKIN

A compromised protective barrier means that external stresses can quickly irritate sensitive skin, causing it to redden and feel tight. A damaged skin barrier requires targeted care and is independent of age and skin type. SENSITIVE SKIN is based on powerful active ingredients specially tailored to the needs of sensitive skin. The highly effective system care reduces redness, tightness and itching and at the same time strengthens the skin barrier.

The result: measurably reduced skin sensitivity, more resilient and relaxed skin!