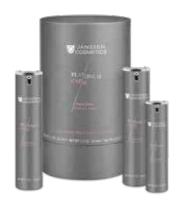

# PLATINUM CARE LUXURY MEETS PERFECTION

Platinum, one of the rarest and most exclusive raw materials on earth, represents extraordinary luxury and pure elegance. In the exclusive PLATINUM CARE range, this noble material has been processed in combination with other high-quality anti-aging agents.

The unique Platinum MP complex consists of three components: finely dispersed colloidal platinum, high-tech MatrixyI™ Synthe'6™ peptide and silk acacia extract.

Platinum smooths and mattifies the skin's surface and instantly improves its feel. The skin instantly looks refreshed and relaxed! The high-tech MatrixyI™ Synthe'6™ peptide has extraordinary wrinkle-filling properties. The skin profile is visibly smoothed, wrinkles are plumped from within and the skin tissue is sustainably restored. Multi-active silk acacia extract also reduces signs of fatigue such as dark circles, swelling and stressed facial features - for a wonderfully youthful appearance! PLATINUM CARE is pure luxury for the skin and opens a new era in anti-aging care!

Retail Cabin

MAIN ACTIVE INGREDIENTS:

Platinum MP Complex - noticeable improvement in skin feel, lines and Gatulin<sup>®</sup> Expression – reduces the intensity of facial muscle contraction, Instensyl<sup>®</sup> – instantly palpable and visible toning

### DAY CREAM

The premium anti-aging day cream supplies the skin all day with highly active anti-aging ingredients. The exclusive Platinum-MP complex has been shown to improve skin structure, increase its elasticity and give it a youthful radiance. Lines and wrinkles are reduced and skin moisture is optimized. PLATINUM CARE Day Cream also contains mango butter, for a nourishing and delicate protective film on the skin, vitamin E acetate to neutralize free radicals, as well as moisturizing short- and long-chain hyaluronic acids.

### NIGHT CREAM

Retail

Cabin

Ref.: 1220

Ref.: 1220P

The premium anti-aging night care supports cellular regeneration processes that are especially active during the night. The Platinum MP complex has exceptional wrinkle filling properties, the skin profile is visibly smoothed, wrinkles plumped from withing and skin tissue sustainably restored. PLATINUM CARE Night Cream contains a rich lipid complex of shea and mango butter as well as macadamia nut oil. This provides a nourishing protective film and assists the epidermal corneal barrier. Vitamin E neutralizes free radicals, while short- and long-chain hyaluronic acids provide beneficial moisture.

### EFFECT SERUM

The toning PLATINUM CARE Effect Serum instantly gives skin noticeably more smoothness and a wonderfully youthful radiance. The ultra-light luxury formula is based on, among other things, herbal Gatuline<sup>®</sup> Expression. The extract reduces the intensity of facial muscle contraction and relaxes the skin, significantly reducing existing facial wrinkles. The vegetable polymer Instensyl<sup>®</sup> is also an important component of the effective anti-aging serum. Its threedimensional molecular structure instantly tones the skin. Colloidal platinum also improves the skin's feel.

### EYE CREAM

The luxury eye cream makes tired eyes shine! It supplies the eye area with highly active anti-aging ingredients around the clock. The innovative Platinum MP complex provides comprehensive improvement in skin structure and significantly more elasticity. Crow's feet appear reduced and collagen fibres damaged by glycation are repaired and protected. Sensitive Complex increases skin microcirculation and combats dark eye shadows and swelling.