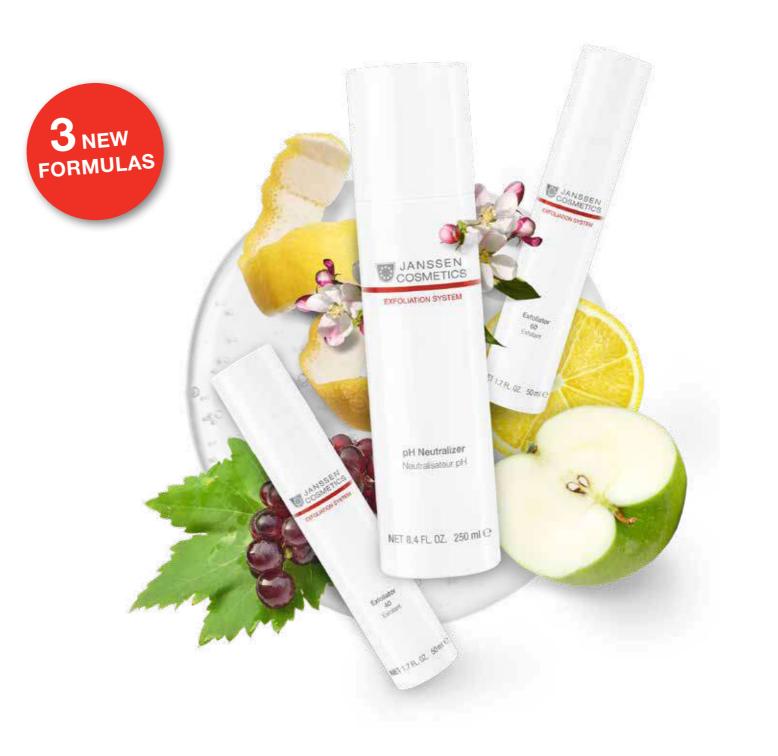

# SPECIAL TREATMENT WITH INSTANT RESULTS

The highly effective, fruit acid-based EXFOLIATION SYSTEM treatment concept may only be used by trained JANSSEN COSMETICS partners.

The deep-working treatment method can effectively alleviate surface irregularities, pigmentation disorders, blemishes and fine lines in tired, pale skin. Success is quickly visible and the skin is more radiant, youthful and even.

There are many reasons to use JANSSEN COSMETICS' EXFOLIATION SYSTEM. Even cosmeceutical concentrates, creams and masks work best when the skin is properly prepared. EXFOLIATION SYSTEM does this especially well, and perfectly prepares the skin for subsequent products.

Cleansing milk with 1.6% fruit acids. For preparing all skin types to be subsequently treated with fruit acid-containing gels. The content of fruit acids and salicylic acid has a keratolytic effect i.e. They loosen and assist with the exfoliation of excess dead skin cells. Blemishes are effectively targeted. Skin becomes clean and clear.

# PH NEUTRALIZER

Neutralizes acid residues on the skin from previous exfoliation and helps soothe the skin with nourishing and soothing active ingredients. The neutralizing agent is sodium bicarbonate. Soda reacts with fruit acids to form carbon dioxide. This process can be seen on the skin by foaming, accompanied by a brief, intense tingling. The properties of allantoin, panthenol and witch hazel contribute to soothing the skin.