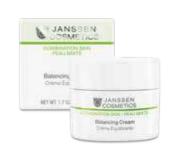

### BALANCING CREAM

The very lightly textured balancing care cream normalizes dry and oily areas of combination skin. It absorbs quickly into the skin and has been shown to increase moisture. A sugar-like substance made from rice bran balances the lipid content of dry and oily skin. For refined pores and a clear, matt appearance.