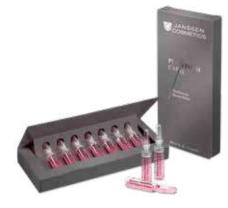

# PLATINUM CARE LUXURY MEETS PERFECTION

Platinum, one of the rarest and most exclusive raw materials on earth, represents extraordinary luxury and pure elegance. In the exclusive PLATINUM CARE range, this noble material has been processed in combination with other high-quality anti-aging agents.

The unique Platinum MP complex consists of three components: finely dispersed colloidal platinum, high-tech MatrixyI™ Synthe'6™ peptide and silk acacia extract.

Platinum smooths and mattifies the skin's surface and instantly improves its feel. The skin instantly looks refreshed and relaxed! The high-tech MatrixyI™ Synthe'6™ peptide has extraordinary wrinkle-filling properties. The skin profile is visibly smoothed, wrinkles are plumped from within and the skin tissue is sustainably restored. Multi-active silk acacia extract also reduces signs of fatigue such as dark circles, swelling and stressed facial features - for a wonderfully youthful appearance! PLATINUM CARE is pure luxury for the skin and opens a new era in anti-aging care!

Retail Cabin

MAIN ACTIVE INGREDIENTS:

Platinum MP Complex - noticeable improvement in skin feel, lines and Gatulin<sup>®</sup> Expression – reduces the intensity of facial muscle contraction, Instensyl<sup>®</sup> – instantly palpable and visible toning

### BRILLIANCE SHINE ELIXIR

The highly concentrated premium ampoule instantly compensates for signs of skin fatigue. The specially developed fluid with precious silk acacia extract, MatrixyI<sup>™</sup> Synthe '6<sup>™</sup> and hyaluronic acid intensively moisturizes the skin, giving it a fresher, more vital appearance. Signs of fatigue are reduced, the skin appears toned and wonderfully recovered.

### FACE CARE SET

Three coordinated premium preparations for daily use in one box:

- Day Cream: Premium daytime care for a more youthful and toned appearance.
- Night Cream: Premium nighttime care to promote nightly skin regeneration and a restored complexion in the morning.
- Eye Cream: Premium anti-aging eye care for a smoothed, wellcared-for eye area with youthful radiance.

| Retail | Ref.: 1260  | 15 ml |
|--------|-------------|-------|
| Cabin  | Ref.: 1260P | 60 ml |

 Retail
 Ref.: 1290
 7 x 2 ml

 Cabin
 Ref.: 1290P
 25 x 2 ml

Retail Ref.: 1299

ET 1.0 FL OZ. 30 ml C