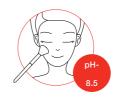

# PH NEUTRALIZER

Neutralizes acid residues on the skin from previous exfoliation and helps soothe the skin with nourishing and soothing active ingredients. The neutralizing agent is sodium bicarbonate. Soda reacts with fruit acids to form carbon dioxide. This process can be seen on the skin by foaming, accompanied by a brief, intense tingling. The properties of allantoin, panthenol and witch hazel contribute to soothing the skin.

# ATTENTION:

Neutralizing the skin after the use of acidic exfoliation (at all concentrations), immediately after the exfoliant has been washed off, is an absolute must.