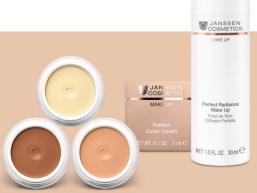

#### Perfect Cover Cream

Retail 5 ml

Ref. C-840.01 - .05

Special, highly-concealing camouflage cream. Available in five different color choices, from light to dark, for perfect adaptation to the skin's relevant shade. The color tone should be determined in daylight if possible and is often achieved by individually mixing two or three shades of color.

#### Perfect Radiance Make Up

Retail 30 ml

Ref. 8700.00 | 01 | 02| 04

Perfect Radiance Make Up contains special coated pigments based on amino acids. These make it easy to spread, ensure its colour remains consistent and enable it to bond to the skin extremely well. At the same time, light-reflecting pigments give the skin an even, flawless complexion and a velvety finish. An innovative film former holds the cosmetic in place for hours. Perfect Radiance Make Up offers wearers a perfect combination of tinting and nourishment. Important anti-aging active substances such as hyaluronic acid moisturise the skin and reduce wrinkles. In addition, UVA and UVB filters provide reliable protection from photoaging. The foundation is easy to apply and leaves the skin feeling uniquely pleasant. Perfect Radiance Make Up is available in four graduated colours.

#### Perfect Powder Fixing

Retail 30 g

Ref. C-841

Special fixing powder is used to make the camouflage cream water-resistant and virtually smudge proof. With the camouflage fixed in place showering, swimming, wind and rains have little effect on the fantastic coverage.

Absolutely professional:

Use the PERFECT COVER CREAM with its camouflage effect to cover up dark circles, scars and hyperpigmentation