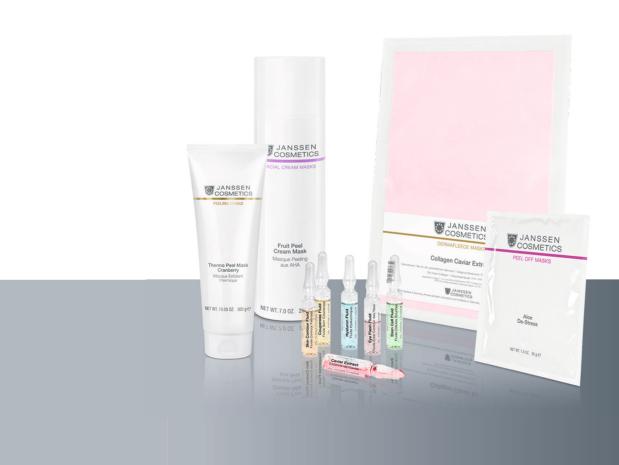

### PEELING MASKS

### PURE DEEP CLEANSING FOR GENUINE DEEP ACTION

Guaranteed exceptional deep cleansing following classic surface cleansing. This optimally prepares the skin for immediately absorbing the intensive active ingredients:

The skin can breathe – the highly concentrated form of purely natural ingredients then allows for the further penetration of the applied active ingredient concentrates.

# DERMAFLEECE MASKS

#### SELECT PUREST COLLAGEN MASKS

These active ingredient masks are characterised by exceptional purity: Processed into a biomatrix in a special production process, the Dermafleece masks act as both the active ingredient and its carrier.

### PEEL OFF MASKS