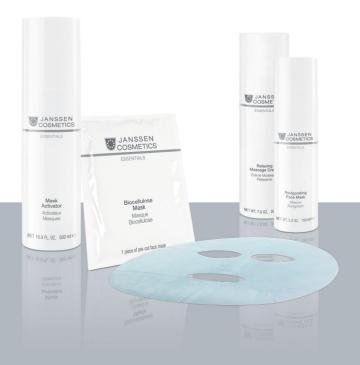

#### SELECT PUREST COLLAGEN MASKS

These active ingredient masks are characterised by exceptional purity: Processed into a biomatrix in a special production process, the Dermafleece masks act as both the active ingredient and its carrier.

Extreme hydration and intensive anti-irritation guarantee a highly effective treatment process for every skin type and condition.

**APPLICATION**: Place DERMAFLEECE MASKS onto the non-oily area of skin which is to be treated, moisten with Mask Activator and allow to work in for approx. 20-30 minutes. Finally, peel the mask off in one piece. Gently press in any moisture remaining on the surface of the skin.