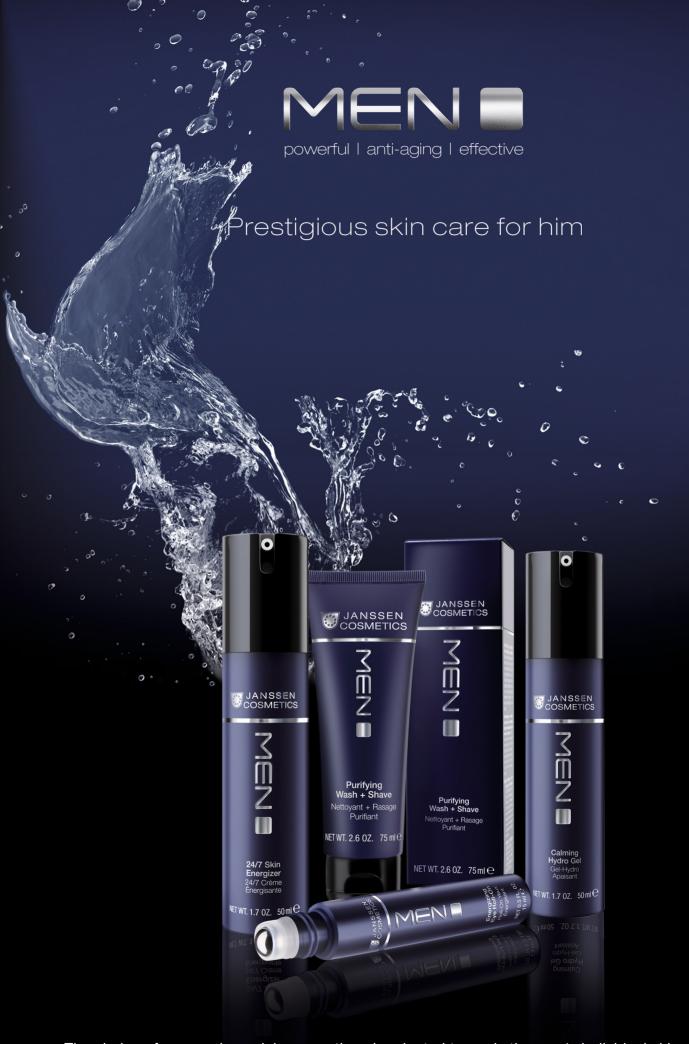

# MEN

#### PRESTIGIOUS SKIN CARE FOR HIM.

MEN by JANSSEN COSMETICS offers effective solutions for well-groomed, healthy and resilient skin.

High-quality active ingredient combinations and exclusive formulas have been perfectly blended in our research laboratories and formulated to meet the particular needs of male skin:

The skin absorbs the products in the MEN range immediately, which allows them to develop their powerful effects deep down. Satisfying grooming products with results you can see and feel.

## COSMECEUTICALS FOR MEN - Highest standards of high-tech care

#### Purifying Wash + Shave

Retail 75 ml Ref. 8600

Smooth, creamy foam for effective deep cleansing and a gentle shave. Instantly cleanses and refreshes the skin, soothes it during shaving and makes it feel fresh and smooth.

#### Calming Hydro Gel

Retail 50 ml Ref. 8610

Extremely refreshing and gentle after-shave skincare. Soothes irritated skin after shaving and also intensively moisturises it. This revitalising cream gel with an exclusive active ingredient formula is immediately absorbed and has a soothing and extremely refreshing effect: Guaranteed reactivation and revitalisation.

#### 24/7 Skin Energizer

Retail 50 ml Ref. 8620

Pleasant daily skincare product with anti-aging effect: An immediate maximum moisture and active ingredient booster that leaves the skin looking visibly softer. The luxury formula with Men's SuperMoist and SPECIMEN strengthens and activates the akin around the clock. Fine lines and wrinkles are far less noticeable. 24/7 Skin Energizer – for healthy masculine skin and a dynamic look.

#### Energizing Eye Roll-On

Retail 15 ml Ref. 8660

New energy and freshness for tired eyes: This powerful 4-in-1 active ingredient complex revitalises and instantly cools the skin, visibly reducing swelling and dark rings under the eyes. Fine lines and wrinkles quickly look less noticeable.

#### Long Lasting Deodorant

Retail 30 g Ref.8678

Long Lasting Deodorant has a long lasting mild and spicy fragrance. At the same time, our deodorant stick is very gently on the skin as the formula was developed without alcohol. Unlike other deodorants which only cover up one smell with another, Long Lasting Deodorant actually eliminates body odours.