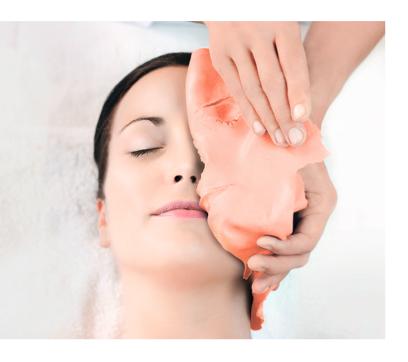

# DERMAFLEECE MASKS

#### SELECT PUREST COLLAGEN MASKS

These active ingredient masks are characterised by exceptional purity: Processed into a biomatrix in a special production process, the Dermafleece masks act as both the active ingredient and its carrier.

Extreme hydration and intensive anti-irritation guarantee a highly effective treatment process for every skin type and condition.

**APPLICATION**: Place DERMAFLEECE MASKS onto the non-oily area of skin which is to be treated, moisten with Mask Activator and allow to work in for approx. 20-30 minutes. Finally, peel the mask off in one piece. Gently press in any moisture remaining on the surface of the skin.

TIP

Articularly in combination with an ampoule product from the AMPOULES series, the extraordinary masks are an unbeatable treatment unit for special care in the cabin.