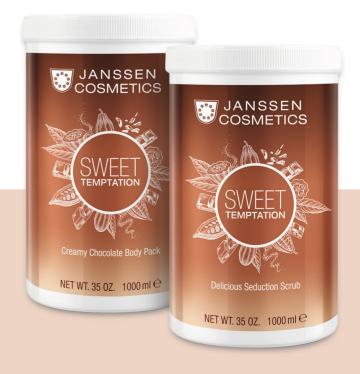

my chocolate has a delicious melt-in-the mouth taste, now it is possible to have that feeling on your skin too! The smooth consistency of this creamy body pack makes it easy to apply and spread over the whole body. It is the perfect treat for the skin, because it feels velvety soft and incredibly smooth. Dry skin becomes beautifully soft again. The cocoa fragrance is relaxing and stimulates body and soul.

#### SWEET TEMPTATION FOR THE SKIN

With chocolate, you can offer a genuine "endorphin remedy": The body secretes its own dopamine, making your treatment an enjoyable overall experience. As a result, you relieve tensions and create harmony. The skin appears energetic, smooth and firm again.

#### THE EFFECT:

Fragrance and pure enjoyment – a perfect wellness offer in the winter season.



| SWEET TEMPTATION TREATMENTS   | PRODUCTS                                          |
|-------------------------------|---------------------------------------------------|
| MILK BATH PRODUCTS            |                                                   |
| Cleansing & Relaxing          | Milky Bath Powder<br>Body Massage Oil (if needed) |
| COCOA BODY PEEL               |                                                   |
| Smoothing & Balance Restoring | Delicious Seduction Scrub                         |
| CHOCOLATE BODY TREATMENT PACK |                                                   |
| Moisturising & Soothing       | Creamy Chocolate Body Pack                        |
| SPA MASSAGE TREAT             |                                                   |
| Vitalising & Relaxing