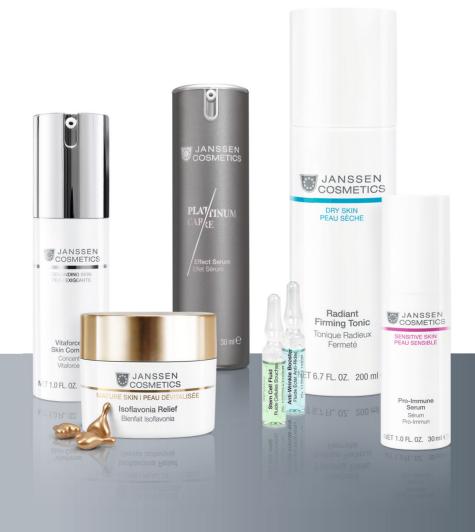

#### Radiant Firming Tonic

Retail 200 ml Ref. 5001

Prof. 500 ml Ref. 5001P

Refreshing facial tonic for dry skin. Refreshes the skin after cleansing with Mild Creamy Cleanser. With moisturizing collagen.

#### Isoflavonia Relief

Retail 50 Stk. Ref. 1170
Prof. 150 Stk. Ref. 1170P

Antioxidant care capsules for effective protection against free radicals. With isoflavones from soya, grape seed extract, Mountain everlasting flower extract, hyaluronic acid, ginseng and marsh pennywort.

#### Pro-Immune Serum

Retail 30 ml Ref. 2231

Prof. 50 ml Ref. 2231P

Active-substance serum with biotechnological agents that stabilises the skin's immune cells to enable them to resist harmful external influences. It contains beta glucan, ectoine, Saccharide Isomerate, long- and short-chain hyaluronic acid, allantoin, bisabolol and vitamin F.