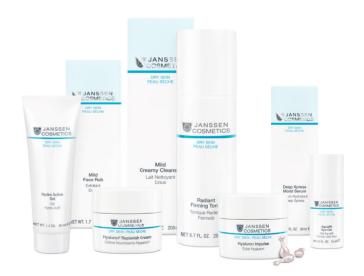

#### YOUR TREATMENT SOLUTION:

Moisture-penetrating special treatment for skin lacking oil and moisture

#### Mild Creamy Cleanser

Retail 200 ml Ref. 5000 Prof. 500 ml Ref. 5000P

Mild cleansing lotion for dry skin. Leaves the skin feeling clean and optimally prepares it for the subsequent care steps. With natural avocado oil.

#### Radiant Firming Tonic

Retail 200 ml Ref. 5001

Prof. 500 ml Ref. 5001P

Refreshing facial tonic for dry skin. Refreshes the skin after cleansing with Mild Creamy Cleanser. With moisturizing collagen.

#### Mild Face Rub

Retail 50 ml Ref. 5008 Prof. 200 ml Ref. 5008P

The mild peeling cream removes dead skin cells from dry skin, leaving it supple and smooth. With peeling pearls consisting of jojoba wax and caring coconut oil.

#### Hydro Active Gel

Retail 50 ml Ref. 5010

Prof. 150 ml Ref. 5010P

The light 24-hour cream gel with the active ingredients hyaluronic acid and extracts from Imperata Cylindrica and wild pansy deeply moisturise the skin. For a youthful and fresh complexion. Tip: Can be combined with any skin care cream or used alone as a treatment for ladies who don't like a creamy texture!

#### **Super Hydrating Cream**

Retail 50 ml Ref. 5015 Prof. 150 ml Ref. 5015P

The 24-hour moisturising cream for dry, dehydrated skin deeply hydrates the skin and smooths small wrinkles thanks to 3 types of hyaluronic acid and Imperata Cylindrica extract.

#### Aqualift Eye Gel

Retail 15 ml Ref. 5060 Prof. 30 ml Ref. 5060P

Thanks to the plant based Sensitive Complex, the refreshing eye contour gel reduces dark circles around the eyes and immediately makes the eye area look more awake and smoother. Apply Aqualift Eye Gel around the eyes in the morning and evening, and any time during the day, patting lightly with your fingertips.

#### Hyaluron<sup>3</sup> Replenish Cream

Retail 50 ml Ref. 5020 Prof. 200 ml Ref. 5020P

Thanks to its combination of triple hyaluronic acids, white lupine extract and valuable natural oils, this rich care cream has a 24-hour moisturising and lipid-replenishing effect, regenerates and gives dry, lipid deficient skin pleasant suppleness.

#### Deep Xpress Hydro Mask

Retail 75 ml Ref. 5090 Prof. 200 ml Ref. 5090P

The refreshing gel mask supplies dry skin with the innovative Hydro Express Complex, providing immediately visible and long-lasting moisture. For a radiant and vital complexion. Apply to cleansed skin and leave on for about 15 minutes. Remove any residue with water and continue with your skincare routine as normal. For maximum indulgence, leave the mask to work overnight.

#### Hyaluron Impulse

Retail 50 Stk. Ref. 5024

Prof. 150 Stk. Ref. 5024P

Care capsules for dry skin. The content has a gentle texture and leaves the skin feeling particularly soft. With hyaluronic acid. Distribute the content of a capsule over the skin whenever required, several times a day if necessary. For external application only.

#### Deep Xpress Moist Serum

Retail 30 ml Ref. 5035

Prof. 50 ml Ref. 5035P

The moisture booster with the innovative Hydro Express Complex and highly concentrated hyaluronic acid instantly smooths wrinkles, intensively hydrates the skin and leaves the complexion looking fresh and youthful. Apply the serum morning and evening after cleansing and then use your preferred Dry Skin cream.