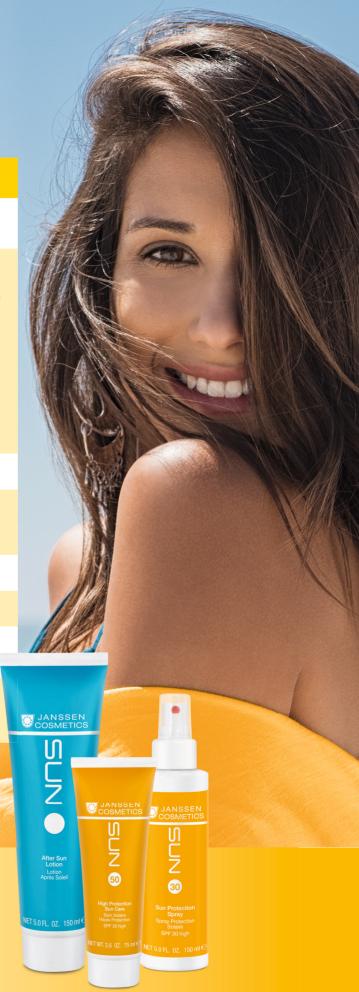

#### **UV PROTECTION & ANTI-AGING**

JANSSEN COSMETICS SUN offers comprehensive, professional UV protection for face and body. The antiageing formulas are lightweight, highly functional and available in SPF 30 and 50.

Photostable sun protection works as an effective filtre to protect the skin from UV-A and UV-B rays, providing a high level of protection against sunburn, wrinkles and sun-related pigment spots. The formulas also contain the cell protection factor Ectoin®, which prevents UV-induced skin damage at the cellular level, reduces irritation and strengthens the skin's own defence system. Recent studies show that Ectoin® also minimises the negative effects of oxidative stress caused by blue light and IR-A radiation. High-quality skincare ingredients such as short- and longchain hyaluronic acid provide intensive moisture and make the skin feel great. The soothing and moisturising After Sun Lotion with aloe vera and panthenol soothes the skin after sunbathing.

### Sun Protection Spray

Retail 150 ml Ref. 8831

Sun Protection Spray SPF 30 is a transparent sunscreen spray for the body which provides excellent protection against UV-A and UV-B rays. Thanks to its ultra-light texture, the refreshing spray can be evenly distributed in no time, leaving a transparent finish without feeling sticky or greasy. Sun Protection Spray SPF 30 contains a photostable broadband filtre system that effectively protects against UV-A and UV-B rays, providing excellent protection against sunburn and light-related skin ageing.

#### High Protection Sun Care **SPF 50**

Retail 75 ml Ref. 8851

High Protection Sun Care SPF 50 provides a very high level of sun protection while preventing premature, light-related skin ageing. The fastabsorbing anti-ageing formula is suitable for all particularly sensitive skin areas and also scores points with its pleasantly light texture. A photostable broadband filtre system effectively protects the skin against UV-A and UV-B radiation, providing excellent protection against sunburn, wrinkles and sun-related pigment spots. The formula also contains a cell protection factor known as Ectoin®, which prevents UV-induced skin damage at the cellular level and strengthens the skin's own defence system. Recent studies show that Ectoin® also minimises the negative effects of oxidative stress (e.g. hyperpigmentation) caused by blue light and IR-A radiation. Short- and longchain hyaluronic acid provides intensive moisture and makes the skin feel great.

#### After Sun Lotion

Retail 150 ml Ref. 8891

After Sun Lotion contains highly effective natural ingredients that eliminate skin irritation and compensate for moisture deficits. The cooling effect is fast and reliable. The skin is protected from peeling prematurely - a prerequisite for a longlasting and even tan.