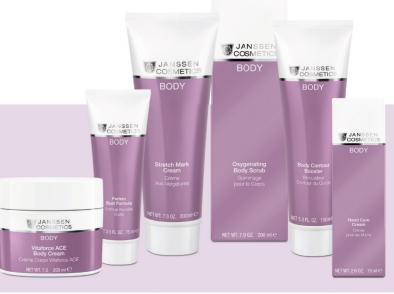

## BODY

## EFFECTIVE PROBLEM-SOLVER FOR THE BODY

Products from the BODY SERIES have been awarded the PRIX DE L'INNOVATION: You will find the correct effective product with long-term impact for every wish. Firming, boosting circulation, strengthening, shaping and lifting.

From size zero to the queen of curves: Innovative active ingredients combat problem areas and guarantee your clients a shapely silhouette with noticeably firmer contours.

JANSSEN COSMETICS offers you a complete, customisable treatment programme. With full body masks, packs, massage creams, wraps – we provide everything that a professional salon needs.

Award-winning compounds and treatment concepts

FOR YOUR STUDIO'S SUCCESS

#### Oxygenating Body Scrub

Retail 200 ml Ref. 7000

Prof. 1000 ml Ref. 7000P

After the peeling, the skin is smoothed, the circulation stimulated and the skin's ability to absorb subsequent active substances increased. Oxygenating Body Scrub possesses stimulating and caring contents from algae and plankton extracts. The mineral and trace element contents lend the skin perceptible smoothness.

#### Vitaforce ACE Body Cream

Retail 200 ml Ref. 7240

This is a silky smooth body cream enriched with the three most valuable vitamins, vitamins A, C and E, as well as shea butter, hyaluronic acid and Pentavitin<sup>®</sup>.

#### **Body Contour Booster**

Retail 150 ml Ref. 7801

Prof. 300 ml Ref. 7801P

Cellulite is not your destiny. With the right combination of intensive care, sport, nutrition and discipline, you can combat cellulite and fat cells. Body Contour Booster is a refreshing, thermoactive gel with an innovative formula that cares for your figure. The mustard sprout extract and capsaicin contained in the Cellu-Slim Complex have been shown to reduce cellulite and create a slimmer silhouette. Cellu-Slim Complex stimulates the conversion of fat-storing cells into fatburning cells. Clinical studies carried out over 8 weeks have confirmed the fast-acting, strong and visible slimming and anti-cellulite effects of the complex.

#### Stretch Mark Cream

Retail 200 ml Ref. 7230

Longitudinal, initially slightly raised, bluish to brown-red marks may occur due to excessive stretching of the skin or hormonal influences which reduce the skin's elasticity. Over time, these are transformed into flat and pale scars. Stretch Mark Cream is a smooth active substance lotion which develops a pleasantly cooling effect immediately following application. Pregnancy and stretch marks pale when applied regularly. With Siegesbeckia orientalis, mango seed oil, vitamin C phosphate and vitamin E acetate.

#### Perfect Bust Formula

Retail 75 ml Ref. 7700

Prof. 200 ml Ref. 7700P

In addition to the genetically related aging process JANSSEN COSMETICS implements a holistic treatment concept:

- 1. Smoothing of the surface of the skin and improvement of firmness,
- 2. Improvement of elasticity and
- Increase in volume.\*\* This lifting bust care contains quince, green algae, white lupines and mangosteen.