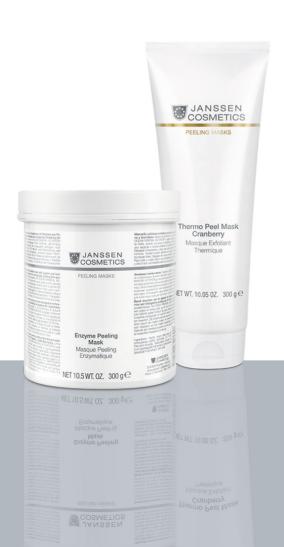

### PEELING MASKS

### PURE DEEP CLEANSING FOR GENUINE DEEP ACTION

Guaranteed exceptional deep cleansing following classic surface cleansing. This optimally prepares the skin for immediately absorbing the intensive active ingredients:

The skin can breathe – the highly concentrated form of purely natural ingredients then allows for the further penetration of the applied active ingredient concentrates.

#### Enzyme Peeling Mask

Prof. 300 g

Ref. 7807P

With the aid of the Enzyme Peeling Mask, the cement substance between the horny lamellae, the keratin of the horny layer itself, is dissolved. At the same time, the enzymes also penetrate between the blackhead plug and the follicle wall, thereby partially loosening or dissolving the sebum and horny mixture. As a result of this, skin impurities are effectively prevented or removed, the skin profile is refined and the skin is optimally prepared for the subsequent treatment. With kaolin, papain and bromelain.

#### Thermo Peel Mask Cranberry Prof. 300 g Ref.

Peeling and care mask go "hand-in-hand" in this product. This takes place under special physical circumstances: on application, Thermo Peel Mask Cranberry has a perceptible warming effect. With a temporary "hot flash", application of this product is a very special experience! For all skin types that want to regain new freshness and smoothness whilst ensuring protection against premature skin aging. With cranberry extract, grape seed oil, zeolith, kaolin and panthenol.