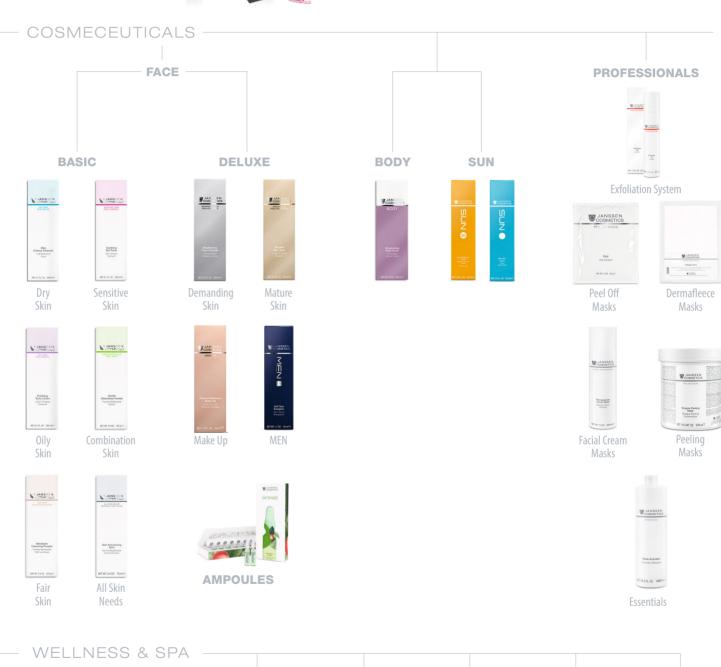

# CONTENT

| JANSSEN COSMETICS  |    |
|--------------------|----|
| Cosmeceuticals     | 6  |
| Dry Skin           | 8  |
| Sensitive Skin     | 10 |
| Oily Skin          | 12 |
| Combination Skin   | 14 |
| Fair Skin          | 16 |
| All Skin Needs     | 18 |
| Demanding Skin     | 20 |
| Mature Skin        | 22 |
| Platinum Care      | 24 |
| Make Up            | 26 |
| MEN                | 28 |
| AMPOULES           | 40 |
| SUN                | 30 |
| BODY               | 32 |
| Professionals      | 36 |
| Exfoliation System | 38 |
| Peeling Masks      | 42 |
| Dermafleece Masks  | 44 |
| Peel Off Masks     | 46 |
| Facial Cream Masks | 48 |
| Essentials         | 50 |
| Skin Applets       | 52 |
| Wellness & Spa     | 66 |
| Ocean Treasure     | 68 |
| Sweet Temptation   | 70 |
| Pure Harmony       | 72 |
| Vino Enjoyment     | 74 |
| Youth Perfection   | 76 |
| Nature Experience  | 78 |
| Prime Essentials   | 80 |