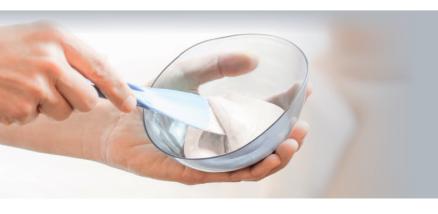

Extreme hydration and intensive anti-irritation guarantee a highly effective treatment process for every skin type and condition.

**APPLICATION**: Place DERMAFLEECE MASKS onto the non-oily area of skin which is to be treated, moisten with Mask Activator and allow to work in for approx. 20-30 minutes. Finally, peel the mask off in one piece. Gently press in any moisture remaining on the surface of the skin.