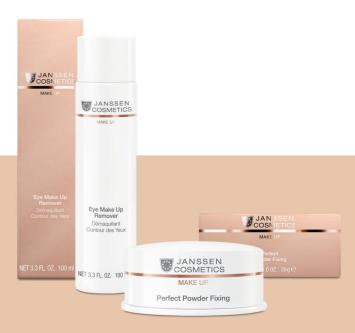

#### Eye Make Up Remover

 Retail
 100 ml
 Ref. 8800

 Prof.
 200 ml
 Ref. 8800P

Oil-free cleansing gel for all skin types for thoroughly and gently removing eye and lip make-up. The oil-free formulation removes even water-resistant make-up.

#### Perfect Powder Fixing

Retail 30 g

Ref. C-841

Special fixing powder is used to make the camouflage cream water-resistant and virtually smudge proof. With the camouflage fixed in place showering, swimming, wind and rains have little effect on the fantastic coverage.