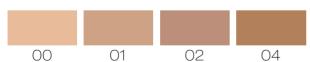

#### Perfect Radiance Make Up

Retail 30 ml

Ref. 8700.00 | 01 | 02| 04

Perfect Radiance Make Up contains special coated pigments based on amino acids. These make it easy to spread, ensure its colour remains consistent and enable it to bond to the skin extremely well. At the same time, light-reflecting pigments give the skin an even, flawless complexion and a velvety finish. An innovative film former holds the cosmetic in place for hours. Perfect Radiance Make Up offers wearers a perfect combination of tinting and nourishment. Important anti-aging active substances such as hyaluronic acid moisturise the skin and reduce wrinkles. In addition, UVA and UVB filters provide reliable protection from photoaging. The foundation is easy to apply and leaves the skin feeling uniquely pleasant. Perfect Radiance Make Up is available in four graduated colours.