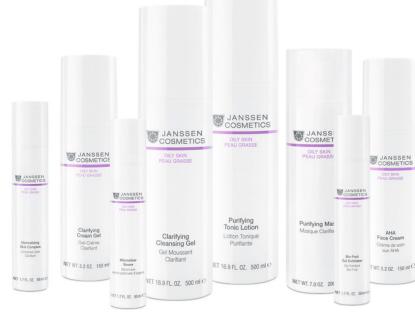

## RESTORE BLEMISHED PROBLEM SKIN TO NORMAL.

The OILY SKIN cosmeceutical line to help your clients regain a healthy, pure skin condition

#### Clarifying Cleansing Gel

Retail 200 ml Ref. 4400 Prof. 500 ml Ref. 4400P

Mild cleansing gel which enables gentle but nevertheless thorough cleansing. With yeast extract, sugar tenside and allantoin.

#### **Purifying Tonic Lotion**

Retail 200 ml Ref. 4401

Prof. 500 ml Ref. 4401P

Alcohol-free facial tonic with skin-friendly pH value for sebum flow regulation. With yeast extract and allantoin.

#### Bio-Fruit Gel Exfoliator

Retail 30 ml Ref. 4407 Prof. 50 ml Ref. 4407P

Peeling for cleansing blocked pores and increasing skin renewal. With fruit acid complex consisting of malic, tartaric and citric acid. Bio-Fruit Gel Exfoliator for home use has a concentration of 20%. For the cabin of 30%.

#### Clarifying Cream Gel

Retail 50 ml Ref. 4420 Prof. 150 ml Ref. 4420P

Sebum flow-regulating care gel for oily, blemished skin. Ensures a visibly fine-pored skin profile. With extracts of avocado, red algae and aloe vera.

#### AHA Face Cream

Retail 50 ml Ref. 4421
Prof. 150 ml Ref. 4421P

Cream with fruit acids for oily blemished skin. Increases cellular renewal and exfoliation, reduces blackheads and refines the pores. Contains fruit acids and a moisturising sugar compound.

#### Microsilver Serum

Retail 30 ml Ref. 4431
Prof. 50 ml Ref. 4431P

Serum with active ingredient to improve the appearance of blemished, oily skin prone to pustular break out. Contains micro-silver, glycolic acid, allantoin and D-panthenol.

#### Normalizing Skin Complex

Retail 30 ml Ref. 4430

Prof. 50 ml Ref. 4430P

Highly-dosed active substance concentrate for sebum gland regulation refined pore structure, sustained prevention of pustules and oily sheen. With anti-sebum active substance complex with oleanolic acid, aloe vera extract and salicylic acid.

#### **Purifying Mask**

Retail 75 ml Ref. 4440
Prof. 200 ml Ref. 4440P

Sebum-absorbing care mask for deep cleansing the skin. With healing earth, anti-sebum active substance complex with oleanolic acid and aloe vera extract.