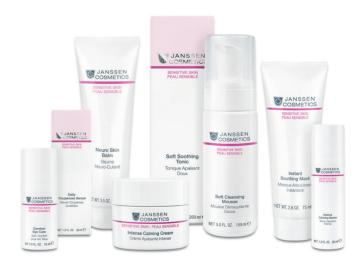

# SENSITIVE SKIN

## SENSITIVE SKIN – more than a care system for sensitive skin!

The right care for sensitive skin means alleviating skin irritation and stabilising the skin barrier. SENSITIVE SKIN does both, thanks to two innovative active ingredient complexes made of plant extracts, which complement each other perfectly. The result: Measurably reduced skin sensitivity, a stronger skin barrier, decreased skin redness and considerably more resilient skin.

SENSITIVE SKIN is completely free of any potential irritants such as fragrance allergens and colourants. This makes it suitable skin care for cancer patients. After chemotherapy, the skin needs special, hypoallergenic skin care that soothes and strengthens the skin barrier, for optimum recovery from the effects of the treatment.

#### Soft Cleansing Mousse

Retail 150 ml Ref. 2000 Prof. 150 ml Ref. 2000P

The gentle pH-neutral cleansing mousse with allantoin soothes irritated skin and counteracts skin redness. The light, airy texture gently cleanses sensitive skin without stressing it unnecessarily. For that great feeling of clean and supple skin!

#### **Soft Soothing Tonic**

Retail 200 ml Ref. 2001 Prof. 250 ml Ref. 2001P

Specially developed for sensitive skin prone to reddening, Soft Soothing Tonic is the perfect final step for deep facial cleansing! The alcoholfree face toner with Sensitive Complex and allantoin soothes skin irritation as you cleanse your face.

#### Intense Calming Cream

Retail 50 ml Ref. 2020
Prof. 150 ml Ref. 2020P

This calming 24-hour care protects and nourishes sensitive skin during the day and helps it regenerate overnight. The gentle formula with Skin Defense Complex+ strengthens the skin's natural protective barrier, whilst  $\alpha\text{-bisabolol}$  and allantoin alleviate unpleasant tightness and itching, resulting in a noticeable improvement in skin condition. Saccharide isomerate and hyaluronic acid provide the skin with long-term moisture.