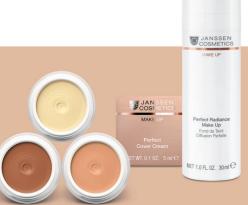

#### Perfect Cover Cream

Retail 5 ml

Ref. C-840.01 - .05

Special, highly-concealing camouflage cream. Available in five different color choices, from light to dark, for perfect adaptation to the skin's relevant shade. The color tone should be determined in daylight if possible and is often achieved by individually mixing two or three shades of color.

#### Perfect Radiance Make Up

Retail 30 ml

Ref. 8700.00 | 01 | 02

Perfect Radiance Make Up contains special coated pigments based on amino acids. These make it easy to spread, ensure its colour remains consistent and enable it to bond to the skin extremely well. At the same time, light-reflecting pigments give the skin an even, flawless complexion and a velvety finish. An innovative film former holds the cosmetic in place for hours. Perfect Radiance Make Up offers wearers a perfect combination of tinting and nourishment. Important anti-aging active substances such as hyaluronic acid moisturise the skin and reduce wrinkles. In addition, UVA and UVB filters provide reliable protection from photoaging. The foundation is easy to apply and leaves the skin feeling uniquely pleasant. Perfect Radiance Make Up is available in four graduated colours.

#### Perfect Powder Fixing

Retail 30 g

Ref. C-841

Special fixing powder is used to make the camouflage cream water-resistant and virtually smudge proof. With the camouflage fixed in place showering, swimming, wind and rains have little effect on the fantastic coverage.