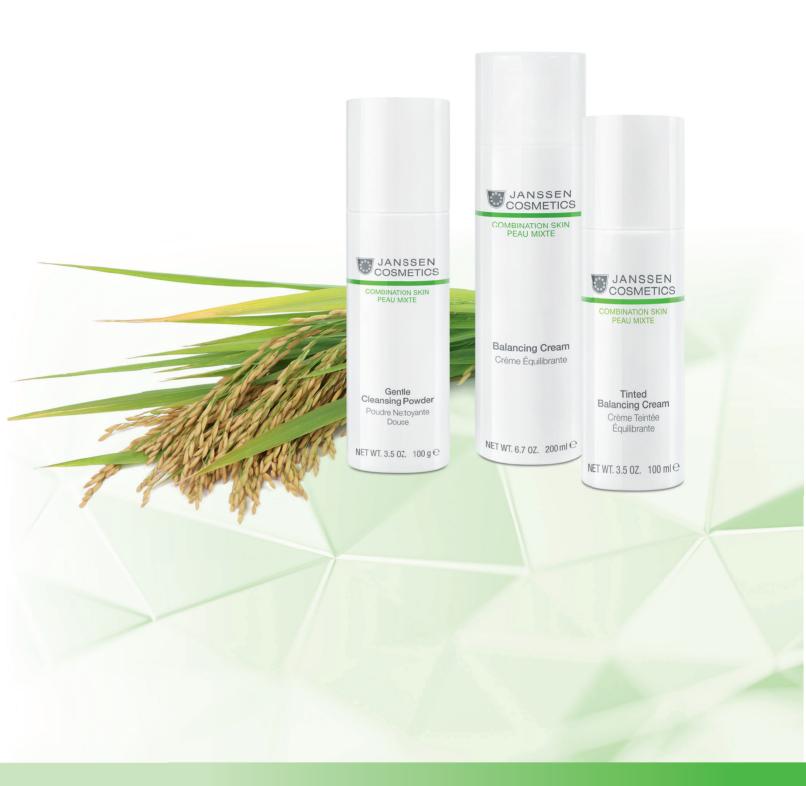

# COMBINATION SKIN

## BALANCING AND NORMALIZING COMBINATION SKIN

With a perfectly balanced combination of special products, you can optimally support your clients in their treatment and home application. The special care with the contrasting demands of combination skin is based on the range of effects of the active ingredient inositol (rice bran). For a visible improvement to the complexion, use the COMBINATION SKIN system that can be individually combined.

Help combination skin with the multi talented active ingredient inositol

#### Gentle Cleansing Powder

Retail 100 g Ref. 6600

Prof. 100 g Ref. 6600P

Water-soluble cleansing powder for combination skin. With skin-friendly tensides for clear, matte skin.

#### **Tinted Balancing Cream**

Retail 50 ml Ref. 6611

Prof. 100 ml Ref. 6611P

Tinted care cream that normalizes and reduces the excessive oily sheen. With rice bran, red algae extract, aloe vera and fine polyamide powder.

#### **Balancing Cream**

Retail 50 ml Ref. 6620 Prof. 200 ml Ref. 6620P

Balancing care cream for combination skin. Leaves the skin looking clear, matte and fine-pored. With extracts of red algae, rice bran and aloe yera

- · Larch Agaric Extract
- · Red algae extract
- · Anti-sebum active substance complex
- · Inositol

Using the Enzyme Peeling Mask, skin blemishes are effectively prevented, the complexion is refined and the skin is optimally prepared for the subsequent treatment. The PEELING MASKS are also wonderfully suitable for largescale application such as on the décolleté and back.