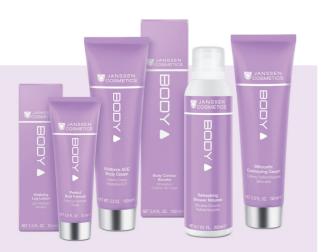

## EFFECTIVE PROBLEM-SOLVER FOR THE BODY

The new JANSSEN COSMETICS range of body products optimally combines effective treatment with well-being.

The extensive line includes luxurious textures, highly-effective algae and plant extracts, as well as carefully-selected essential oils, and it unites them in individual treatment sequences.

Three exclusive care treatments for the institute, wellness facilities and SPAs have their focus on different focal themes: CONTOURING – intensive body care and firming, ENERGIZING – new energy, as well as RELAXING – pure relaxation.

Use the range of special BODY treatments for your salon: 'Cellulite Aid", "Volumise and Lift" and "Vital & Fit" are uxurious treatments with accelerated effects.