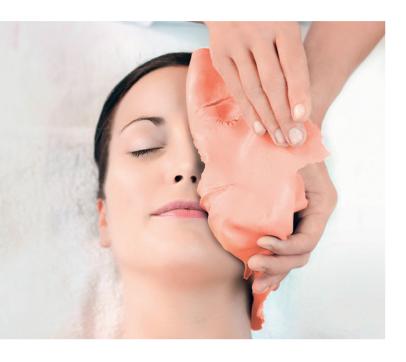

# DERMAFLEECE MASKS

#### SELECT PUREST COLLAGEN MASKS

These active ingredient masks are characterised by exceptional purity: Processed into a biomatrix in a special production process, the Dermafleece masks act as both the active ingredient and its carrier.

Extreme hydration and intensive anti-irritation guarantee a highly effective treatment process for every skin type and condition.

**APPLICATION:** Place DERMAFLEECE MASKS onto the non-oily area of skin which is to be treated, moisten with Mask Activator and allow to work in for approx. 20-30 minutes. Finally, peel the mask off in one piece. Gently press in any moisture remaining on the surface of the skin.