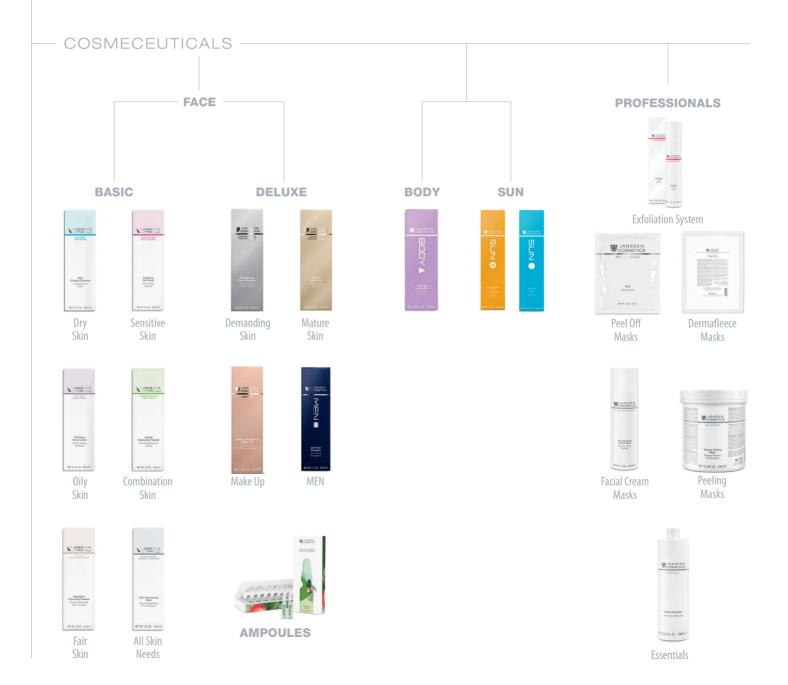

# CONTENT

| JANSSEN COSMETICS  | 4  |
|--------------------|----|
| Cosmeceuticals     | 6  |
| DRY SKIN           | 8  |
| SENSITIVE SKIN     | 10 |
| OILY SKIN          | 12 |
| COMBINATION SKIN   | 14 |
| FAIR SKIN          | 16 |
| DEMANDING SKIN     | 18 |
| MATURE SKIN        | 20 |
| ALL SKIN NEEDS     | 22 |
| PLATINUM CARE      | 24 |
| MAKE UP            | 26 |
| EXFOLIATION SYSTEM | 28 |
| MEN                | 30 |
| AMPOULES           | 32 |
| SUN                | 34 |
| BODY               | 36 |
| Professionals      | 40 |
| PEELING MASKS      | 42 |
| DERMAFLEECE MASKS  | 44 |
| PEEL OFF MASKS     | 46 |
| FACIAL CREAM MASKS | 48 |
| ESSENTIALS         | 50 |
| Skin Applets       | 52 |