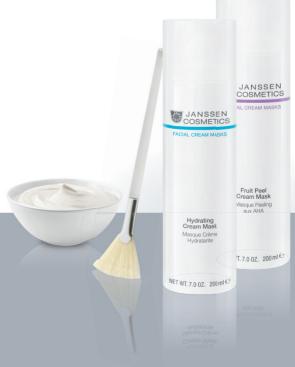

# PEELING MASKS

# PURE DEEP CLEANSING FOR GENUINE DEEP ACTION

Guaranteed exceptional deep cleansing following classic surface cleansing. This optimally prepares the skin for immediately absorbing the intensive active ingredients:

The skin can breathe – the highly concentrated form of purely natural ingredients then allows for the further penetration of the applied active ingredient concentrates.