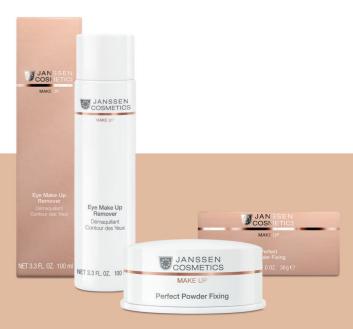

#### Eye Make Up Remover

Retail 100 ml Ref. 8800
Prof. 200 ml Ref. 8800P

Oil-free cleansing gel for all skin types for thoroughly and gently removing eye and lip make-up. The oil-free formulation removes even water-resistant make-up. Ideal for cleansing lash extensions.

#### Perfect Powder Fixing

Retail 30 g

Ref. C-841

Special fixing powder is used to make the camouflage cream water-resistant and virtually smudge proof. With the camouflage fixed in place showering, swimming, wind and rains have little effect on the fantastic coverage.