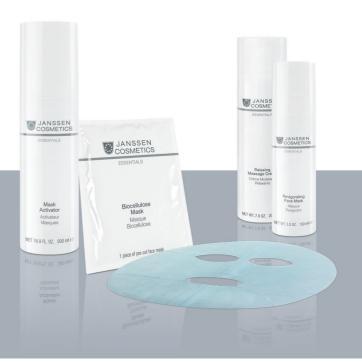

# DERMAFLEECE MASKS

#### SELECT PUREST COLLAGEN MASKS

These active ingredient masks are characterised by exceptional purity: Processed into a biomatrix in a special production process, the Dermafleece masks act as both the active ingredient and its carrier.

Extreme hydration and intensive anti-irritation guarantee a highly effective treatment process for every skin type and condition.

**APPLICATION:** Place DERMAFLEECE MASKS onto the non-oily area of skin which is to be treated, moisten with Mask Activator and allow to work in for approx. 20-30 minutes. Finally, peel the mask off in one piece. Gently press in any moisture remaining on the surface of the skin.