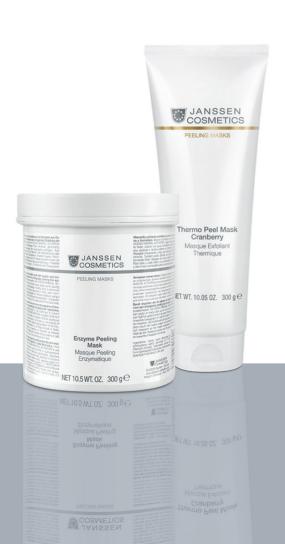

# PEELING MASKS

# PURE DEEP CLEANSING FOR GENUINE DEEP ACTION

Guaranteed exceptional deep cleansing following classic surface cleansing. This optimally prepares the skin for immediately absorbing the intensive active ingredients:

#### Enzyme Peeling Mask

Prof. 300 g

Ref. 7807P

With the aid of the Enzyme Peeling Mask, the cement substance between the horny lamellae, the keratin of the horny layer itself, is dissolved. At the same time, the enzymes also penetrate between the blackhead plug and the follicle wall, thereby partially loosening or dissolving the sebum and horny mixture. As a result of this, skin impurities are effectively prevented or removed, the skin profile is refined and the skin is optimally prepared for the subsequent treatment. With kaolin, papain and bromelain.

#### Thermo Peel Mask Cranberry Prof. 300 g Ref. 7570P

Peeling and care mask go "hand-in-hand" in this product. This takes place under special physical circumstances: on application, Thermo Peel Mask Cranberry has a perceptible warming effect. With a temporary "hot flash", application of this product is a very special experience! For all skin types that want to regain new freshness and smoothness whilst ensuring protection against premature skin aging. With cranberry extract, grape seed oil, zeolith, kaolin and panthenol.