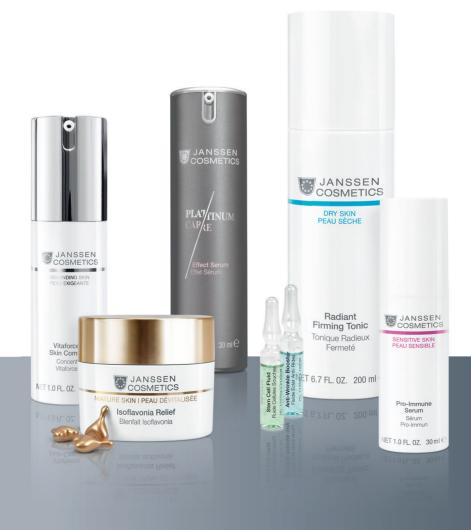

# DRY SKIN

#### MOISTURE BOOSTER FOR DRY SKIN

JANSSEN COSMETICS has developed a range that zooms in on the requirements for treating dry skin, providing optimal care for both moisture- and lipid-deficient dry skin.

Valuable natural oils and innnovative super moisturizer like Hyaluron<sup>3</sup>, Hydro Express Complex and Imperata Cylindrica are just a few of the active ingredients used to strengthen the skin's barrier function, to increase moisture and lipid content long-term and to make the skin surface smooth to the eye and touch.

Regular treatment with DRY SKIN makes dry skin smooth and supple again, strengthening its natural protective film against external impact and premature skin ageing.